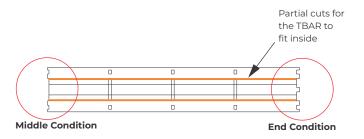

# BAFFLE CLOUD MULTIPLE PARTS CLOUDS

- T-Bar lengths of 72" except first and last piece which can be variable

  Spacer lengths can be close to 95" or 107" (depending on thickness). Last and first piece can be variable.
- Spacers are coded by order of placement.
- There are two types of blades. End Baffle (the baffle that ends and starts the cloud) and Middle Baffle.
- •Spacer might have different end conditions. Middle condition or end condition. End conditions always point to the beginning or end of cloud