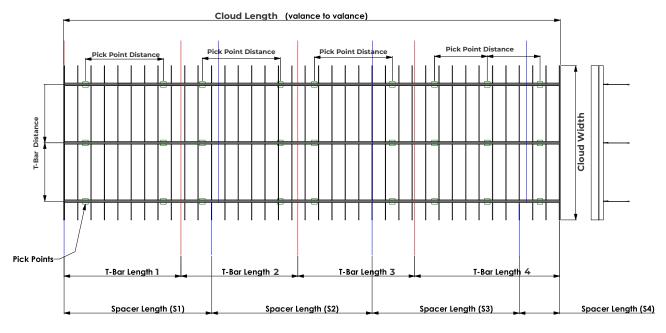

# **BAFFLE CLOUD**

The spacers wrap around the bottom of the T-bar and pressure fit into the cut slits on each side of the inside of the spacer.

The spacers will facilitate the proper spacing between each baffle.

# BAFFLE CLOUD MULTIPLE PARTS CLOUDS

- T-Bar lengths of 72" except first and last piece which can be variable

  Spacer lengths can be close to 95" or 107" (depending on thickness). Last and first piece can be variable.
- Spacers are coded by order of placement.
- There are two types of blades. End Baffle (the baffle that ends and starts the cloud) and Middle Baffle.
- •Spacer might have different end conditions. Middle condition or end condition. End conditions always point to the beginning or end of cloud