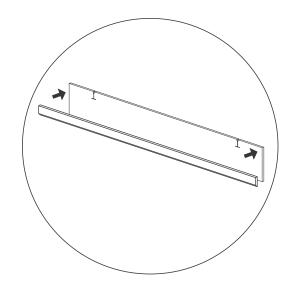

# **BAFFLE CLOUD**

8 Install valance on end baffles

9 Push the end baffles onto the end of the T-Bar.