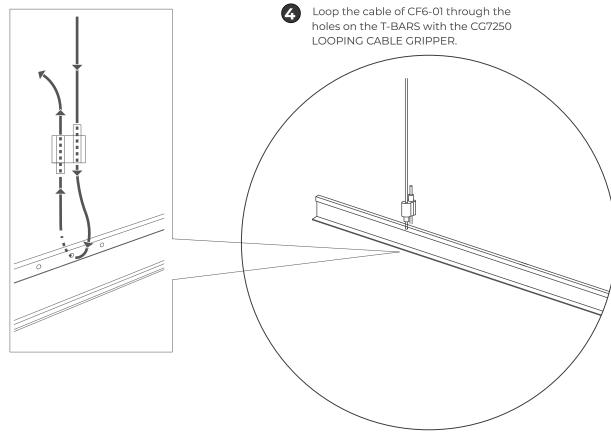

Adjust the cables to level BAFFLE CLOUD by pulling the cable coming out of the CG7250 LOOPING CABLE GRIPPER up to the desired final height.