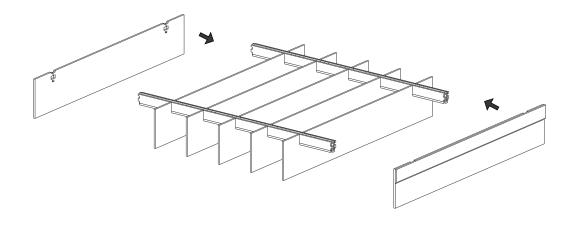

7 Place middle baffles

# **BAFFLE CLOUD**

8 Install valance on end baffles

9 Push the end baffles onto the end of the T-Bar.