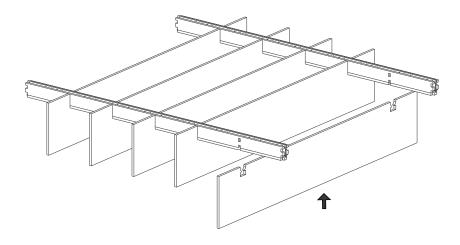

# **BAFFLE CLOUD**

- Clear appropriate sized floor space below install location.

  \*Confirm the install location and the direction the Baffle Cloud.
- Locate available suspension points on ceiling in relation to Baffle Cloud suspension locations.
- Screw the CF6-01 UPPER SUSPENSION HOUSING to the ceiling (\*Screws, hand drill not included.)

Adjust the cables to level BAFFLE CLOUD by pulling the cable coming out of the CG7250 LOOPING CABLE GRIPPER up to the desired final height.