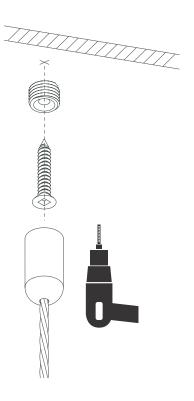

# **BAFFLE CLOUD**

- Clear appropriate sized floor space below install location.

  \*Confirm the install location and the direction the Baffle Cloud.
- Locate available suspension points on ceiling in relation to Baffle Cloud suspension locations.
- Screw the CF6-01 UPPER SUSPENSION HOUSING to the ceiling (\*Screws, hand drill not included.)