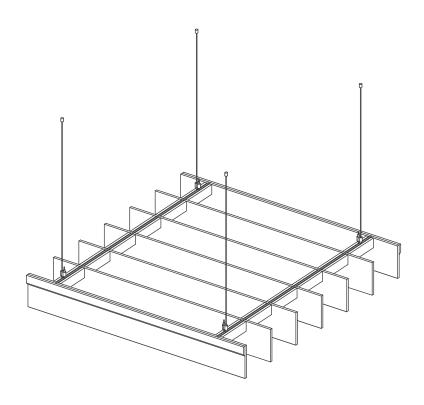

# **BAFFLE CLOUD**

- Clear appropriate sized floor space below install location.

  \*Confirm the install location and the direction the Baffle Cloud.
- Locate available suspension points on ceiling in relation to Baffle Cloud suspension locations.
- Screw the CF6-01 UPPER SUSPENSION HOUSING to the ceiling (\*Screws, hand drill not included.)

Adjust the cables to level BAFFLE CLOUD by pulling the cable coming out of the CG7250 LOOPING CABLE GRIPPER up to the desired final height.

# **BAFFLE CLOUD**

The spacers wrap around the bottom of the T-bar and pressure fit into the cut slits on each side of the inside of the spacer.

The spacers will facilitate the proper spacing between each baffle.

7 Place middle baffles

# **BAFFLE CLOUD**

8 Install valance on end baffles

9 Push the end baffles onto the end of the T-Bar.