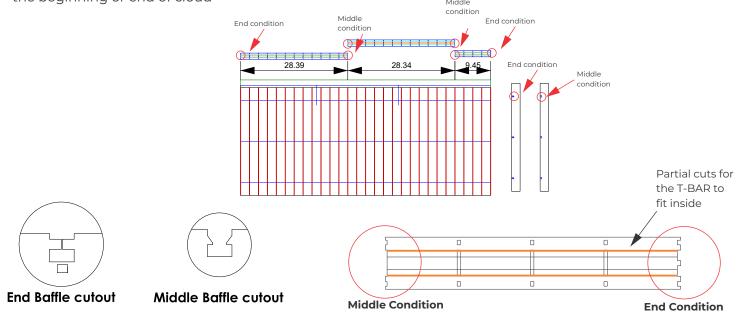

# BAFFLE CLOUD MULTIPLE PARTS CLOUDS

- T-Bar lengths of 72" except first and last piece which can be variable

  Spacer lengths can be close to 95" or 107" (depending on thickness). Last and first piece can be variable.
- Spacers are coded by order of placement.
- There are two types of blades. End Baffle (the baffle that ends and starts the cloud) and Middle Baffle.
- •Spacer might have different end conditions. Middle condition or end condition. End conditions always point to the beginning or end of cloud