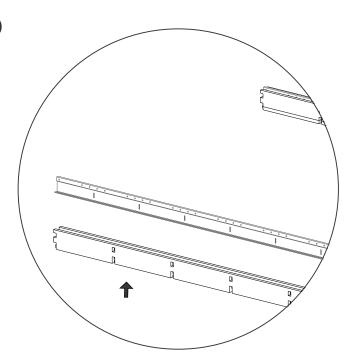

# **BAFFLE CLOUD**

The spacers wrap around the bottom of the T-bar and pressure fit into the cut slits on each side of the inside of the spacer.

The spacers will facilitate the proper spacing between each baffle.

7 Place middle baffles